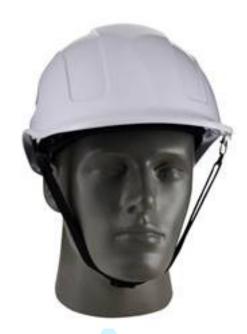

## **ELICELI – TYPE "E" HELMET**

Product Code: AVHLP1015
Model: ELICELI
Type: RATCHET Type

**Standard:** ANSI / ISEA Z89.1-2014, EN 397:2012 + A1:2012

Feature:

• Class "E", "G", Type 1

- Standards: ANSI / ISEA Z89.1- 2014, EN 397: 2012 + A1: 2012
- Made out of HDPE material with novel design.
- 6 point textile suspension for comfort wearing.
- Light weight yet strong to ensure extended working hours.
- Universal slots allow hearing, welding and visor accessories to be attached easily.
- Unvented model and easy to use ratchet design.
- Adjustable head band size from 52 cms to 63 cms
- Suitable for ELECTRICAL maintenance staff.
- Tested to withstand 20000 volts for 3 mins
- Skin friendly sweat pad, chin strap and cushion pad for extended working comfort